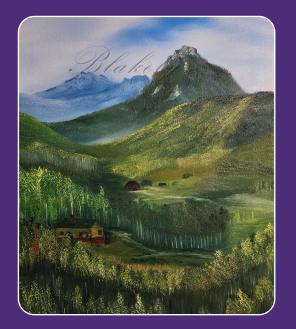

# Hansen Museum

EST. 1972 | LOGAN, KS

Dates: Saturday and/or Sunday April 13 & 14, 2024 Time: 9 a.m. to 3 p.m. Location: Museum Community Room \$90/day with discounts available

SATURDAY Valley Homestead

Come paint a painting like Bob Ross with Hope Blakely! Hope will provide all supplies; you just bring paper towels! Hope, a Certified Bob Ross Instructor will guide you step-bystep in completing a painting just like Bob on TV. Beginner friendly-no experience needed to leave class with a beautiful painting.