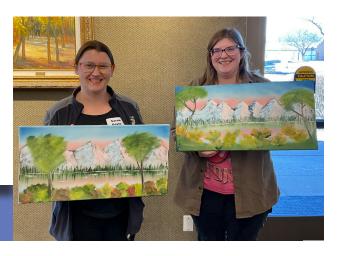

# Hansen Museum

EST. 1972 | LOGAN, KS

Dates: Saturday and/or Sunday April 13 & 14, 2024 Time: 9 a.m. to 3 p.m. Location: Museum Community Room \$90/day with discounts available

SATURDAY Valley Homestead

Come paint a painting like Bob Ross with Hope Blakely! Hope will provide all supplies; you just bring paper towels! Hope, a Certified Bob Ross Instructor will guide you step-bystep in completing a painting just like Bob on TV. Beginner friendly-no experience needed to leave class with a beautiful painting.